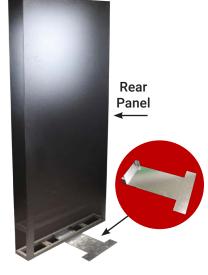

- Lightweight
- Durable
- · Comes in a wide variety of finishes
- Eye-catching
- Easy to install & maintain
- Convenient access points
- Branding options available
- Easily accessible from the front