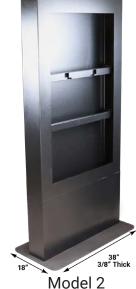

## **DIGITAL DISPLAY ENCLOSURE**

Our design team has done it again. Experience our newest product line that's beautiful and cost-effective. Introducing the **Digital Display Enclosure** series.

Incorporating many of the newest features of our incredible ECCO line of slot bases, our new enclosures are the perfect finishing touch for your gaming floor.

- Lightweight
- Durable
- · Comes in a wide variety of finishes
- Eye-catching
- Easy to install & maintain
- Convenient access points
- Branding options available
- Easily accessible from the front

## Get started for as low as \$1,432









Model 1 with Universal Mounting Adapter



## **Monitor Options**:

You can choose to have a custom fit for monitors you've selected\*, or use VSR's high-quality digital signage monitors, the 55" Samsung LCD QBC Series. Monitors not included in model prices.

## Finish Options:

We offer a wide variety of finish options, including Black Wrinkle, Hammer, Wood Laminates, and more.









Hammer Designer

\* For this option, we would require one sample monitor to ensure proper fit and function, or we can purchase your preferred monitors in bulk and install them for an additional fee.