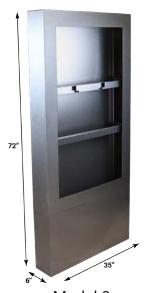

## **DIGITAL DISPLAY ENCLOSURE**

Our design team has done it again. Experience our newest product line that's beautiful and cost-effective. Introducing the **Digital Display Enclosure** series.

Incorporating many of the newest features of our incredible ECCO line of slot bases, our new enclosures are the perfect finishing touch for your gaming floor.

- Lightweight
- Durable
- · Comes in a wide variety of finishes
- Eye-catching
- Easy to install & maintain
- Convenient access points
- Branding options available
- Easily accessible from the front

## Get started for as low as \$1,432









Model 1 with Universal Mounting Adapter



## **Monitor Options**:

You can choose to have a custom fit for monitors you've selected\*, or use VSR's high-quality digital signage monitors, the 55" Samsung LCD QBC Series. Monitors not included in model prices.

## Finish Options:

We offer a wide variety of finish options, including Black Wrinkle, Hammer, Wood Laminates, and more.









Hammer Designer

\* For this option, we would require one sample monitor to ensure proper fit and function, or we can purchase your preferred monitors in bulk and install them for an additional fee.